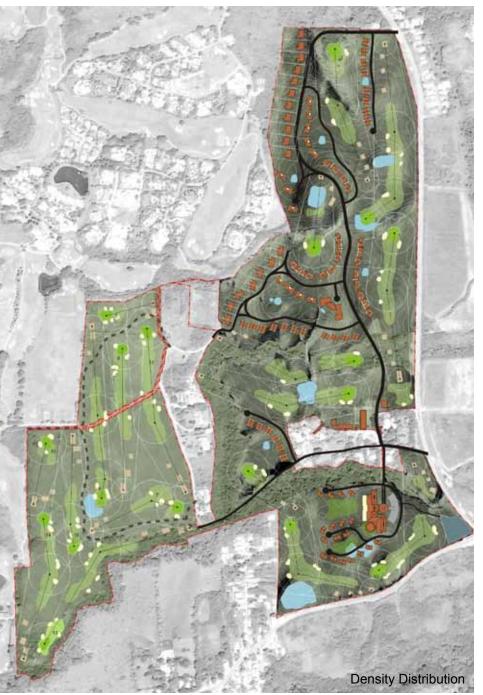

## Lancaster Golf Resort

St. Peter, Barbados

Scale: 150 Acres 18 Hole Golf Resort

Client:
Sugar Hill Resorts, St. Peter, Barbados

Design Team: MELTD, Barbados The Lancaster Golf Resort will soon add to the growing international reputation of Barbados' Platinum Coast as one of golf's premier destinations. Only minutes away from Sandy Lane, and adjacent to Westmoreland, this course will become notable for its golf holes that take advantage of sometimes dramatic landscape; its integration of historic buildings with new development; and respectful use of existing topography to provide premier sites for residential accommodations. The preliminary development program includes golf, community, and time-share clubhouses; a golf academy and spa; and estate homes, townhouses, condominiums, time-share units. Final master plan evaluations will be undertaken in consultation with the European Golf Design group.