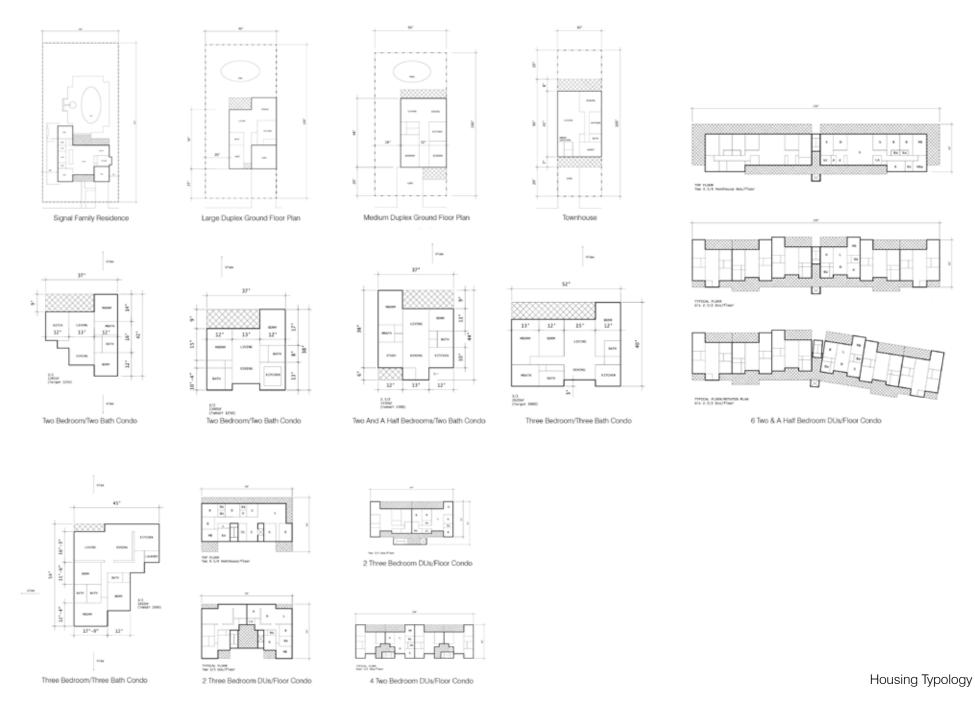

## Lancaster Golf Resort

St. Peter, Barbados

Scale: 150 Acres 18 Hole Golf Resort

Client:
Sugar Hill Resorts, St. Peter, Barbados

Design Team: MELTD, Barbados The Lancaster Golf Resort will soon add to the growing international reputation of Barbados' Platinum Coast as one of golf's premier destinations. Only minutes away from Sandy Lane, and adjacent to Westmoreland, this course will become notable for its golf holes that take advantage of sometimes dramatic landscape; its integration of historic buildings with new development; and respectful use of existing topography to provide premier sites for residential accommodations. The preliminary development program includes golf, community, and time-share clubhouses; a golf academy and spa; and estate homes, townhouses, condominiums, time-share units. Final master plan evaluations will be undertaken in consultation with the European Golf Design group.