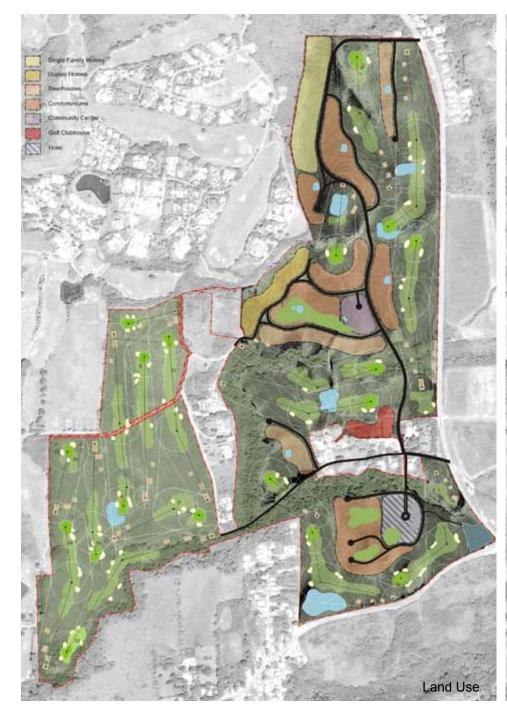

## Lancaster Golf Resort

St. Peter, Barbados

Scale: 150 Acres 18 Hole Golf Resort

Client:
Sugar Hill Resorts, St. Peter, Barbados

Design Team: MELTD, Barbados The Lancaster Golf Resort will soon add to the growing international reputation of Barbados' Platinum Coast as one of golf's premier destinations. Only minutes away from Sandy Lane, and adjacent to Westmoreland, this course will become notable for its golf holes that take advantage of sometimes dramatic landscape; its integration of historic buildings with new development; and respectful use of existing topography to provide premier sites for residential accommodations. The preliminary development program includes golf, community, and time-share clubhouses; a golf academy and spa; and estate homes, townhouses, condominiums, time-share units. Final master plan evaluations will be undertaken in consultation with the European Golf Design group.